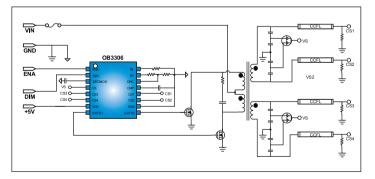

ming functions and comprehensive protections.

### Applications:

LCD CCFL backlight system in

LCD monitor

#### Features:

- Minimal required external components
- Push pull topology
- High precision reference and frequency control
- External programmability of the key parameters
- Flexible Dimming mode Control:
  - Analog dimming control
  - Internal burst dimming control
  - External burst (LPWM) dimming control
  - 0-2V DC voltage direct dimming control without external circuits
  - Dimming range programmable (Max.: 100%~0%)
- Comprehensive Protection Coverage:
  - Output over voltage protection (OVP)
  - Output over current proteciton (OCP)
  - Open lamp protetion and short lamp protection
  - Arcing protection
- Available in SOP16 packages, RoHS compliant

### Typical Application:



#### GreenEngine<sup>™</sup> Technology